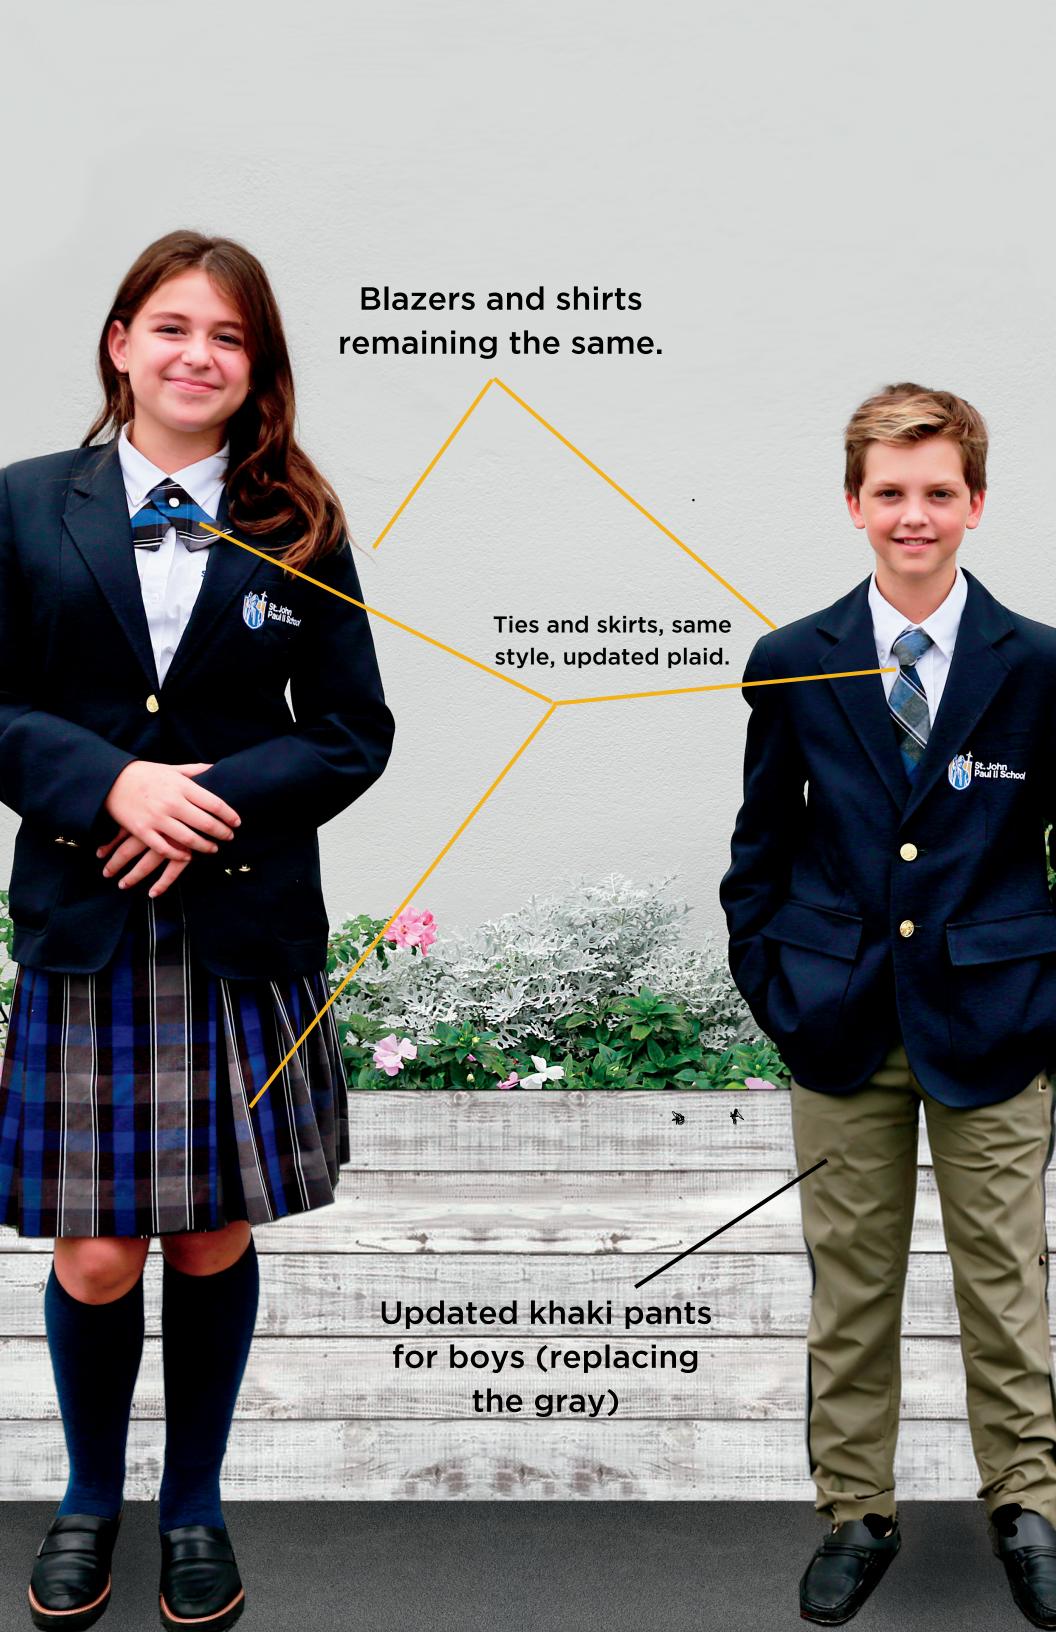

## **Grades 5-8 Dress Code Policy**

| Girls' Uniform             |                                                                                                                                               |  |
|----------------------------|-----------------------------------------------------------------------------------------------------------------------------------------------|--|
| Required Top               | Donnelly's oxford button down blouse (white) <b>AND</b> Navy blue blazer with school name                                                     |  |
| Required Bottom            | Donnelly's uniform plaid skirt                                                                                                                |  |
| Required Shoes             | Solid black, flat-soled dress shoes   Athletic sneaker for field trip AND gym attire                                                          |  |
| Required Accessories       | Opaque, navy blue tights <b>OR</b> Navy knee high dress socks   Plaid cross tie   Belt (traditional, leather or canvas) for field trip pants  |  |
| Required Field Trip Attire | Navy blue polo with logo   Hilfiger uniform khaki pants (Donnelly's pants will be grandfathered in)                                           |  |
| Required Gym Attire        | Sport gray ss OR ls t-shirt with logo   Royal mesh shorts with logo OR Royal sweatpant with logo   Sport gray sweatshirt with logo (optional) |  |

| Boys' Uniform              |                                                                                                                                                      |  |
|----------------------------|------------------------------------------------------------------------------------------------------------------------------------------------------|--|
| Required Top               | Donnelly's oxford button down shirt (white) <b>AND</b> Navy blue blazer with school name                                                             |  |
| Required Bottom            | Hilfiger uniform khaki pants (Donnelly's khaki pants will be grandfathered in)                                                                       |  |
| Required Shoes             | Solid black, flat-soled dress shoes   Athletic sneaker for field trip <b>AND</b> gym attire                                                          |  |
| Required Accessories       | Necktie   Belt (traditional, leather or canvas)   Navy blue dress socks                                                                              |  |
| Required Field Trip Attire | Navy blue polo with logo   Hilfiger uniform khaki pants (Donnelly's pants will be grandfathered in)                                                  |  |
| Required Gym Attire        | Sport gray ss OR ls t-shirt with logo   Royal mesh shorts with logo <b>OR</b> Royal sweatpant with logo   Sport gray sweatshirt with logo (optional) |  |